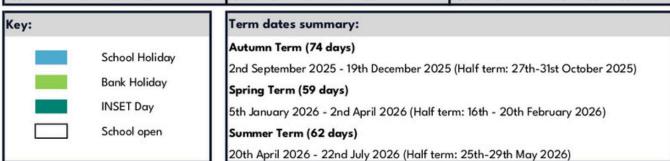

| 22            | 29 | Wed |   | 5  | 12    | 19 | 26 |     |
| Thu            | 4             | 11 | 18      | 25        |              |            | Thu | 2   | 9  | 16            | 23            | 30 | Thu |   | 6  | 13    | 20 | 27 |     |
| Fri            | 5             | 12 | 19      | 26        |              |            | Fri | 3   | 10 | 17            | 24            | 31 | Fri |   | 7  | 14    | 21 | 28 |     |
| Sat            | 6             | 13 | 20      | 27        |              |            | Sat | 4   | 11 | 18            | 25            |    | Sat | 1 | 8  | 15    | 22 | 29 |     |
| Sun            | 7             | 14 | 21      | 28        |              |            | Sun | 5   | 12 | 19            | 26            |    | Sun | 2 | 9  | 16    | 23 | 30 |     |



| Bank and Public Holidays 2025/26 |                    |                     |                  |  |  |  |  |
|----------------------------------|--------------------|---------------------|------------------|--|--|--|--|
| Christmas Day                    | 25th December 2025 | Easter Monday       | 6th April 2026   |  |  |  |  |
| Boxing Day                       | 26th December 2025 | May Bank Holiday    | 4th May 2025     |  |  |  |  |
| New Years Day                    | 1st January 2026   | Spring Bank Holiday | 25th May 2026    |  |  |  |  |
| Good Friday                      | 3rd April 2026     | Summer Bank Holiday | 31st August 2026 |  |  |  |  |